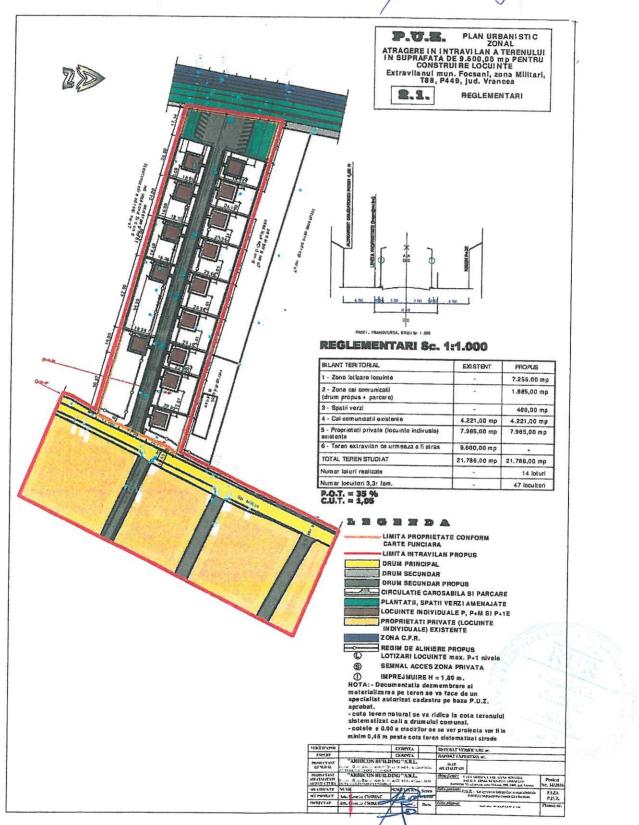

#### **BILANT TERITORIAL**

| BILANT TERITORIAL                                | Existent     | Propus       |
|--------------------------------------------------|--------------|--------------|
| 1 - Zonă lotizare locuințe                       | -            | 7.255,00 mp  |
| 2 - Zonă căi comunicații (drum propus + parcare) | -            | 1.885,00 mp  |
| 3 - Spatii verzi                                 |              | 460,00 mp    |
| 4 – Cai comunicatii existente                    | 4.221,00 mp  | 4.221,00 mp  |
| 5 – Proprietati private (locuinte                |              |              |
| individuale) existente                           | 7.965,00 mp  | 7.965,00 mp  |
| 6 – Teren extravilan ce urmeaza a fi             | 9.600,00 mp  |              |
| atras                                            | •            | -            |
| TOTAL TEREN STUDIAT                              | 21.786,00 mp | 21.786,00 mp |

| Număr loturi realizate   | . •• | 14 loturi    |
|--------------------------|------|--------------|
| Număr locuitori-3,3/fam. | **   | 47 locuitori |

Arh. CORNEL CHIRIAC

INITIATOR PROIECT DE HOTARARE **PRIMAR** Cristi Valentin MISAILA

Zona studiată prin PUZ are o suprafață de S = 21 786,00 mp. fiind situată în partea de Sud-Est a municipiului Focșani de la zona strazilor Militari, C. Brancoveanu, Laminorului si Mugur, pana la Drum de exploatare / Cale ferată.

Pe terenurile analizate se propune realizarea următoarelor zone:

- Zonă lotizare locuințe cu S construită = 7255,00 mp;
- Zonă căi comunicații (drum propus+parcare) cu S construită = 1885,00 mp;
- Spații verzi propuse cu S construită = 460 mp;

Accesul în zonă se va face din str. Militari, calea de acces având profil transversal conform planșei 2.1 (Reglementări).

Amplasarea față de aliniament va fi de 4,00 ml, respectiv 8,00 ml față de axul străzii.

Funcțiunile permise în zona de lotizare locuințe sunt locuințe individuale cu regim de înălțime P, P+M, P+1E.

Îndicatorii urbanistici propuși pentru zona de locuințe individuale:

- POT maxim = 35%
- CUT maxim = 0,70.

În partea de vest a terenului studiat s-a prevăzut o zonă de spații verzi, parcări și loc de întoarcere pentru autovehicule.

Utilitățile se vor executa subteran, pe cheltuiala beneficiarului, în conformitate cu condițiile puse de avizatori.

Spaţiile verzi vor fi amenajate în proporţie de 4,79% din total teren reglementat (în mărime de 9600 mp). Având în vedere că se estimează un număr mediu de locatari de 47 persoane — fiecăruia îi va reveni o suprafaţă 9,78 mp mai mare decât norma din HGR525/1996 de minim 2mp/loc.